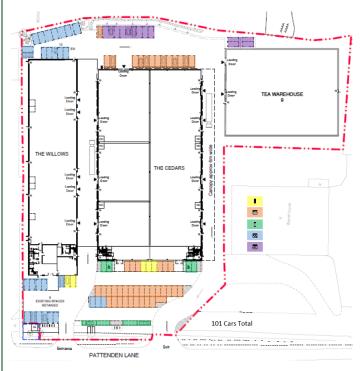

h spacious offices, full of natural light and easily accessible parking. A great place for any type of business.

# **LOCATION**



# 10 Things to Look for When Touring **Warehouse Space**

### 1. Height of the Ceiling

Tomkinsons has numerous tall warehouses reaching heights up to 14.5m.



### 3. Type of Wiring

Fully compliant to the latest 18<sup>th</sup> Edition IET Wiring Regulations -BS7671.

### 2. Condition of the Floors

FM1 Rated - Where very high standards of flatness and levelness are required. Fork Lifts operating at above 13m without side-shift.



### 4. Security Measures







### 5. Climate Controls



Heating & Cooling Present



Gas available within warehouse

### 6. Loading Area/Dock

Covered loading around site keeping all loading doors sheltered.



### 7. Parking



### 9. Connectivity

Copper, fibre & WIFI available
Full 4G Connection

### 10. Additional Space

Tomkinsons has numerous warehouses within walking distance of each other, as well as extra warehouse space usually available; Tomkinsons run a 3<sup>rd</sup> party warehousing and transport sector that can house extra storage at an area or pallet basis.

### 8. Environmentally Friendly

257 Solar panels8 Electric car charging portsLED throughout





Willows Business Park, Pattenden Lane, Marden, Tonbridge, Kent, TN12 9QJ

www.tomkinsons.co.uk