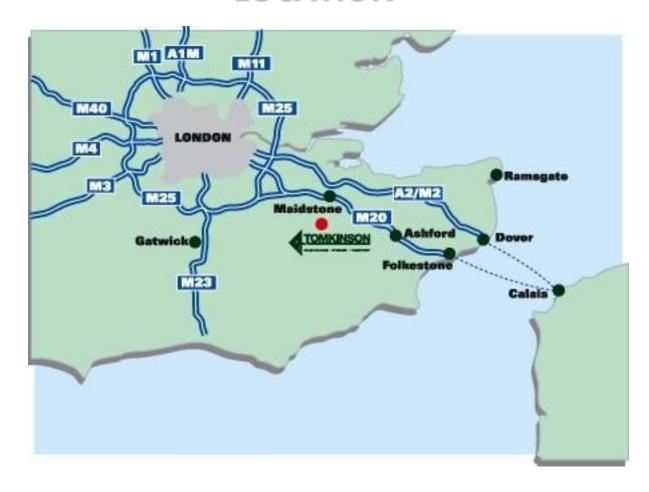

**

**Parking** 



Plenty of on-site parking

**Disabled Access** 



Lifts with disabled access throughout & disabled toilets within buildings

Wi-Fi



Wi-Fi available throughout the premises through fast copper & fibre access points Suspended Floors & Ceilings



To enable quick and easy alterations within the offices

AC



Air conditioning available within offices

Heating



Heating available within offices

**Car Charge** 



Electrical car charge points located throughout the site

# **FACILITIES...**

### Warehousing



Secure warehousing facilities capable of receiving and dispatching all types of consignments.

### **Our Site**



Office Space



With spacious offices, full of natural light and easily accessible parking. A great place for any type of business.

# **LOCATION**



# 10 Things to Look for When Touring **Warehouse Space**

### 1. Height of the Ceiling

Tomkinsons has numerous tall warehouses reaching heights up to 14.5m.



### 3. Type of Wiring

Fully compliant to the latest 18<sup>th</sup> Edition IET Wiring Regulations -BS7671.

### 2. Condition of the Floors

FM1 Rated - Where very high standards of flatness and levelness are required. Fork Lifts operating at above 13m without side-shift.



### 4. Security Measures







### 5. Climate Controls



Heating & Cooling Present



Gas available within warehouse

### 6. Loading Area/Dock

Covered loading around site keeping all loading doors sheltered.



### 7. Parking



### 9. Connectivity

Copper, fibre & WIFI available
Full 4G Connection

### 10. Additional Space

Tomkinsons has numerous wareho