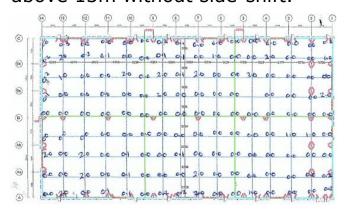

### 2. Condition of the Floors

FM1 Rated - Where very high standards of flatness and levelness are required. Fork Lifts operating at above 13m without side-shift.