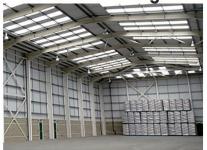

### Warehousing

Secure warehousing facilities capable of receiving and dispatching all types of consignments.

### 1. Height of the Ceiling

Tomkinsons has numerous tall warehouses reaching heights up to 14.5m.

### 2. Condition of the Floors

FM1 Rated - Where very high standards of flatness and levelness are required. Fork Lifts operating at above 13m without side-shift.