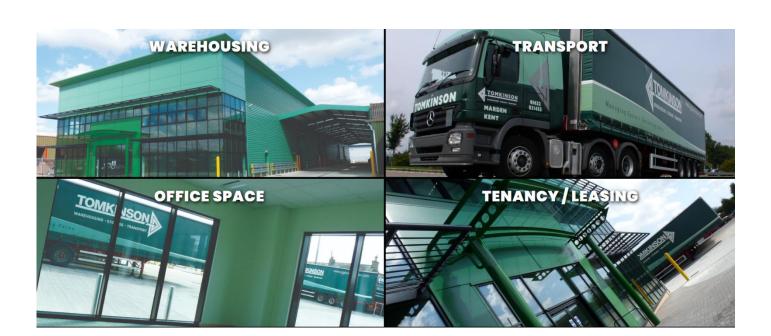

# WAREHOUSING

# **TRANSPORT**

# **OFFICE SPACE**

**Parking** 

Plenty of on-site parking

**Disabled Access** 

Lifts with disabled access throughout & disabled toilets within buildings

Wi-Fi

Wi-Fi available throughout the premises through fast copper & fibre access points Suspended Floors & Ceilings

### Warehousing

Secure warehousing facilities capable of receiving and dispatching all types of consignments.

### **Our Site**

Office Space

With spacious offices, full of natural light and easily accessible parking. A great place for any type of business.